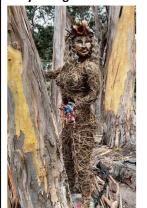

This stump, chosen for its elongated & curving appearance, lent itself to a tail with two breasts indicated by removed branches. Selkie Honora, cradles her seal pup. Her face and hair utilize found materials, natural and inorganic. A crocheted shawl highlights the power of small actions to potentially save and

promote Life and Love. Sealskin tail incorporates stitched fabric and NZ flax seeds. Medium: Textiles and natural materials. Price \$5,150.00 incl. installation guidance

in our quest to achieve "more". I offer the means for your survival. You profit from my gifts. You think you are my master. You cannot be. Humanity requires I prevail.