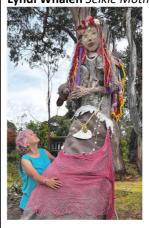

A comment on the

delicacy of our

beauty, strength and

environment; and how

we so often ignore this

Mother who implores us to care for this place. Price: POA

Sharyn Trease Gift from God 2025

objects on a wire form. Lyndi Whalen Selkie Mother 2025

This stump, chosen for its elongated & curving appearance, lent itself to a tail with two breasts indicated by removed branches. Selkie Honora, cradles her seal pup. Her face and hair utilize found materials, natural and inorganic. A crocheted shawl highlights the power of small actions to potentially save and

promote Life and Love. Sealskin tail incorporates stitched fabric and NZ flax seeds. Medium: Textiles and natural materials. Price \$5,150.00 incl. installation guidance

in our quest to achieve "more". I offer the means for your survival. You profit from my gifts. You think you are my master. You cannot be. Humanity requires I prevail.