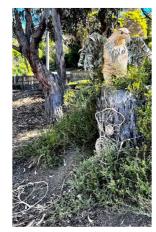

Materials: rattan, raffia, twine Price: \$1,500.00 + GST

Lynne Richardson Mother Eagle and Earth Mother 2025

Earth mother is connected to the earth through the placenta. Planting a tree over the placenta is believed to connect the child and mother with the earth. The tree then provides shelter for Mother eagle. Felling the tree destroys the connection to earth for the child and the habitat of the eagle. Price: POA