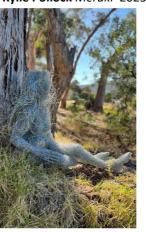

#### Kylie Pollock Meraki 2025

Meraki, a Greek word describing the ability to wholeheartedly imbue something of yourself. The artist has used wire to articulate her presence. The wire is melted, cast, cooled, heated, rolled, stretched, and wound. Some of the same forces formed and re-formed our earth. This work connects the viewer to the Earth

A comment on the

delicacy of our

beauty, strength and

environment; and how

we so often ignore this

Mother who implores us to care for this place. Price: POA

Sharyn Trease Gift from God 2025

objects on a wire form. Lyndi Whalen Selkie Mother 2025